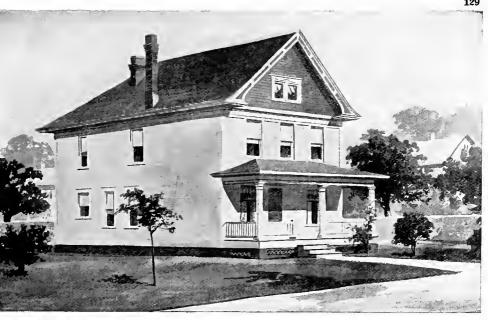

Design No. 2005

First Floor Plan

second Floor Place

### Size: Width, 28 feet 6 inches; length, 43 feet, exclusive of porch

Blue prints consist of basement plan; first and second floor plans; front, rear, two side elevations; wall sections and all necessary interior details. Specifications consist of about twenty pages of typewritten matter.

Full and complete working plans and specifications of this house will be furnished for \$5.00. Cost of this house is from about \$2,250.00 to about \$2,500.00, according to the locality in which it is built.